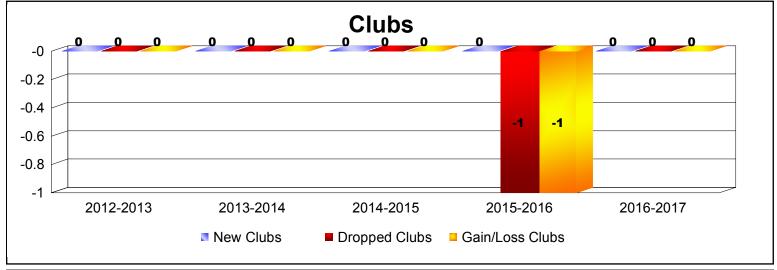

MBR0065 Page 1 of 3 7/21/2017 12:53:24PM

| Year      | New<br>Clubs | Dropped<br>Clubs | Gain/<br>Loss<br>Clubs | New<br>Members | Charter<br>Members | Reinstate<br>Members | Transfer<br>Members | Total<br>Member<br>Added | Total<br>Members<br>Dropped | Gain/<br>Loss<br>Members |
|-----------|--------------|------------------|------------------------|----------------|--------------------|----------------------|---------------------|--------------------------|-----------------------------|--------------------------|
| 2012-2013 | 0            | 0                | 0                      | 3              | 0                  | 0                    | 0                   | 3                        | -1                          | 2                        |
| 2012-2013 | 0            | 0                | 0                      | 2              | 0                  | 0                    | 0                   | 2                        | -3                          | -1                       |
| 2013-2014 | 0            | 0                | 0                      | 0              | 0                  | 0                    | 0                   | 0                        | -6                          | -6                       |
| 2013-2014 | 0            | 0                | 0                      | 0              | 0                  | 0                    | 1                   | 1                        | -3                          | -2                       |
| 2014-2015 | 0            | 0                | 0                      | 3              | 0                  | 0                    | 0                   | 3                        | -2                          | 1                        |
| 2014-2015 | 0            | 0                | 0                      | 1              | 0                  | 0                    | 0                   | 1                        | -1                          | 0                        |
| 2015-2016 | 0            | -1               | -1                     | 0              | 0                  | 0                    | 0                   | 0                        | -9                          | -9                       |
| 2015-2016 | 0            | 0                | 0                      | 0              | 0                  | 0                    | 0                   | 0                        | -2                          | -2                       |
| 2016-2017 | 0            | 0                | 0                      | 1              | 0                  | 0                    | 0                   | 1                        | -2                          | -1                       |
| Average   | 0            | 0                | 0                      | 1              | 0                  | 0                    | 0                   | 1                        | -3                          | -2                       |