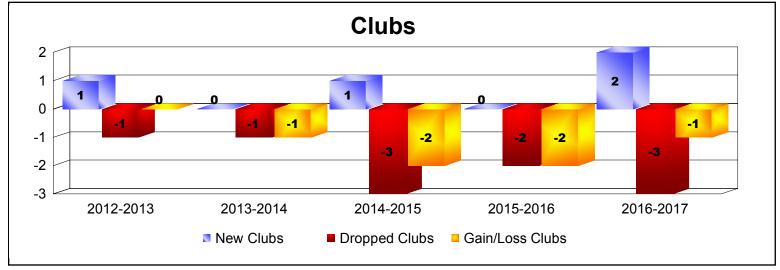

| Year      | New<br>Clubs | Dropped<br>Clubs | Gain/<br>Loss<br>Clubs | New<br>Members | Charter<br>Members | Reinstate<br>Members | Transfer<br>Members | Total<br>Member<br>Added | Total<br>Members<br>Dropped | Gain/<br>Loss<br>Members |
|-----------|--------------|------------------|------------------------|----------------|--------------------|----------------------|---------------------|--------------------------|-----------------------------|--------------------------|
| 2012-2013 | 1            | -1               | 0                      | 50             | 25                 | 1                    | 12                  | 88                       | -103                        | -15                      |
| 2013-2014 | 0            | -1               | -1                     | 64             | 3                  | 2                    | 2                   | 71                       | -91                         | -20                      |
| 2014-2015 | 1            | -3               | -2                     | 88             | 22                 | 4                    | 12                  | 126                      | -151                        | -25                      |
| 2015-2016 | 0            | -2               | -2                     | 69             | 3                  | 2                    | 14                  | 88                       | -104                        | -16                      |
| 2016-2017 | 2            | -3               | -1                     | 68             | 43                 | 0                    | 11                  | 122                      | -144                        | -22                      |
| Average   | 1            | -2               | -1                     | 68             | 19                 | 2                    | 10                  | 99                       | -119                        | -20                      |