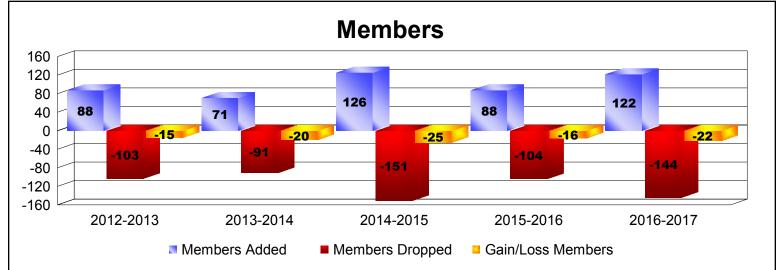

| Year      | New<br>Clubs | Dropped<br>Clubs | Gain/<br>Loss<br>Clubs | New<br>Members | Charter<br>Members | Reinstate<br>Members | Transfer<br>Members | Total<br>Member<br>Added | Total<br>Members<br>Dropped | Gain/<br>Loss<br>Members |
|-----------|--------------|------------------|------------------------|----------------|--------------------|----------------------|---------------------|--------------------------|-----------------------------|--------------------------|
| 2012-2013 | 1            | -1               | 0                      | 50             | 25                 | 1                    | 12                  | 88                       | -103                        | -15                      |
| 2013-2014 | 0            | -1               | -1                     | 64             | 3                  | 2                    | 2                   | 71                       | -91                         | -20                      |
| 2014-2015 | 1            | -3               | -2                     | 88             | 22                 | 4                    | 12                  | 126                      | -151                        | -25                      |
| 2015-2016 | 0            | -2               | -2                     | 69             | 3                  | 2                    | 14                  | 88                       | -104                        | -16                      |
| 2016-2017 | 2            | -3               | -1                     | 68             | 43                 | 0                    | 11                  | 122                      | -144                        | -22                      |
| Average   | 1            | -2               | -1                     | 68             | 19                 | 2                    | 10                  | 99                       | -119                        | -20                      |