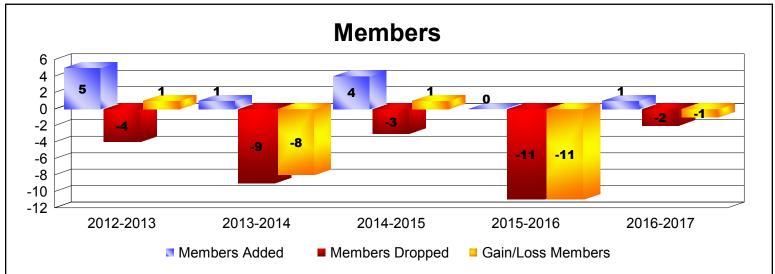

MBR0065 Page 1 of 3 7/21/2017 12:53:24PM

| Year      | New<br>Clubs | Dropped<br>Clubs | Gain/<br>Loss<br>Clubs | New<br>Members | Charter<br>Members | Reinstate<br>Members | Transfer<br>Members | Total<br>Member<br>Added | Total<br>Members<br>Dropped | Gain/<br>Loss<br>Members |
|-----------|--------------|------------------|------------------------|----------------|--------------------|----------------------|---------------------|--------------------------|-----------------------------|--------------------------|
| 2012-2013 | 0            | 0                | 0                      | 3              | 0                  | 0                    | 0                   | 3                        | -1                          | 2                        |
| 2012-2013 | 0            | 0                | 0                      | 2              | 0                  | 0                    | 0                   | 2                        | -3                          | -1                       |
| 2013-2014 | 0            | 0                | 0                      | 0              | 0                  | 0                    | 0                   | 0                        | -6                          | -6                       |
| 2013-2014 | 0            | 0                | 0                      | 0              | 0                  | 0                    | 1                   | 1                        | -3                          | -2                       |
| 2014-2015 | 0            | 0                | 0                      | 3              | 0                  | 0                    | 0                   | 3                        | -2                          | 1                        |
| 2014-2015 | 0            | 0                | 0                      | 1              | 0                  | 0                    | 0                   | 1                        | -1                          | 0                        |
| 2015-2016 | 0            | -1               | -1                     | 0              | 0                  | 0                    | 0                   | 0                        | -9                          | -9                       |
| 2015-2016 | 0            | 0                | 0                      | 0              | 0                  | 0                    | 0                   | 0                        | -2                          | -2                       |
| 2016-2017 | 0            | 0                | 0                      | 1              | 0                  | 0                    | 0                   | 1                        | -2                          | -1                       |
| Average   | 0            | 0                | 0                      | 1              | 0                  | 0                    | 0                   | 1                        | -3                          | -2                       |